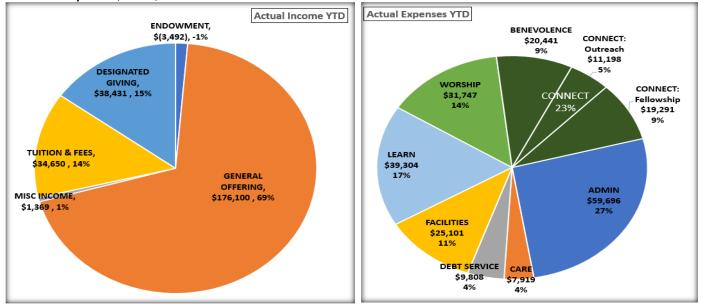

| \$177,469  | \$172,858  | \$4,611  | \$167,852  | \$9,617             | Income       | \$177,469 | \$172,858  | \$4,611  | \$167,852  | \$9,617   |
| \$34,650   | \$35,600   | (\$950)  | \$39,110   | (\$4,460)           | Tuition/Fees | \$34,650  | \$35,600   | (\$950)  | \$39,110   | (\$4,460) |
| \$192,791  | \$219,425  | \$26,634 | \$230,112  | \$37,321            | Expenses     | \$192,791 | \$219,425  | \$26,634 | \$230,112  | \$37,321  |
| \$19,329   | (\$10,967) | \$30,296 | (\$23,150) | \$42,478            | Net          | \$19,329  | (\$10,967) | \$30,296 | (\$23,150) | \$42,478  |
| -          |            |          |            |                     |              |           |            |          |            |           |

### Income & Expenses (all funds) - actual YTD



#### **Key Metrics**

| Total Fund Balances               | Close of 7/31/2023 | Close of<br>8/31/2023 | YTD Increase<br>(Decrease) | Minimum<br>Balance | Above/(Below)<br>Minimum |
|-----------------------------------|--------------------|-----------------------|----------------------------|--------------------|--------------------------|
| Designated                        | \$366,634          | \$373,991             | \$7,357                    | N/A                |                          |
| Endowment                         | \$261,658          | \$257,525             | (\$4,133)                  | N/A                |                          |
| General                           | \$863,981          | \$859,452             | (\$4,530)                  | \$472,000          | \$3