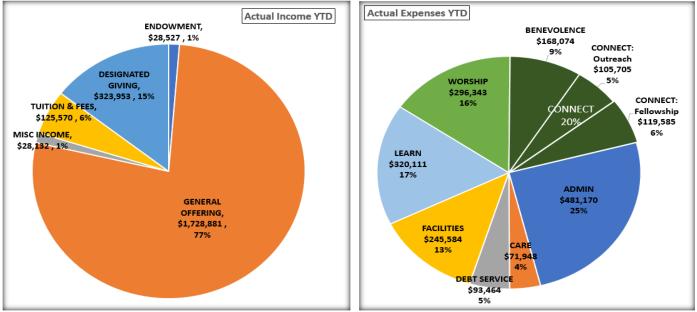

,757,013  | \$2,171,604 | (\$414,591) | \$1,781,999 | (\$24,986) |  |
| \$14,229   | \$14,831   | (\$602)   | \$16,300          | (\$2,071)           | Tuition/Fees | \$125,570    | \$149,007   | (\$23,437)  | \$156,310   | (\$30,740) |  |
| \$202,398  | \$238,649  | \$36,251  | \$226,377         | \$23,979            | Expenses     | \$1,707,058  | \$1,917,758 | \$210,700   | \$1,891,034 | \$183,976  |  |
| \$68,880   | \$35,420   | \$33,460  | \$55 <i>,</i> 044 | \$13,836            | Net          | \$175,525    | \$402,853   | (\$227,328) | \$47,275    | \$128,250  |  |
| -          | _          |           |                   |                     |              | -            | -           |             |             |            |  |

#### Income & Expenses (all funds) - actual YTD



## **Key Metrics**

| Total Fund Balances               | Close of 7/31/2023 | Close of<br>3/31/2024 | YTD Increase | Minimum<br>Balance | Above/(Below)<br>Minimum |  |
|-----------------------------------|--------------------|-----------------------|--------------|--------------------|--------------------------|--|
|                                   |                    |                       | (Decrease)   |                    |                          |  |
| Designated                        | \$366,634          | \$500,101             | \$133,466    | N/A                |                          |  |
| Endowment                         | \$261,658          | \$285,746             | \$24,088     | N/A                |                          |  |
| General